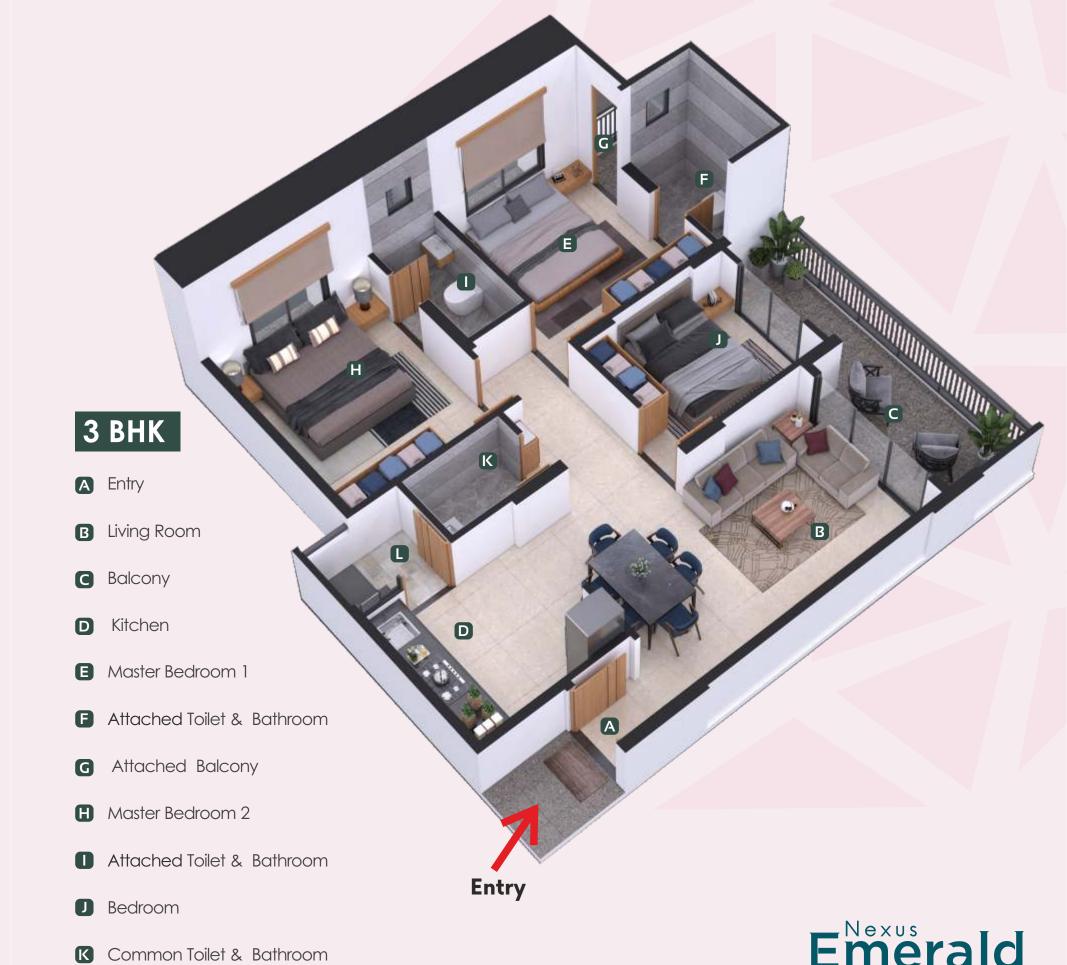

ndard Fittings.
- The Door Eye will be Provided on Main Door.

#### LIFT

• Schindler, Kone or Otis Make Only.

#### WINDOWS

- 3 Track Powder Coated Aluminum Sliding Window with Mesquite Net.
- 2 Track Powder Coated Aluminum Sliding Window in Kitchen.

#### **PLUMBING**

- Concealed Plumbing with Hot and Cold Water Arrangement in Bathroom with Shower Fixtures.
- CP Fittings of Kohler, Jaqaur, Parryware or equivalent Brand.
- Concealed Flush valve in all baths.

#### **PAINTING**

- Oil Bond Distemper Paint in all Rooms
- Water Resistant Paint on External Walls.



## 2 BHK

- **A** Entry
- **B** Living Room
- **C** Balcony
- D Kitchen
- **E** Master Bedroom
- F Attached Toilet & Bathroom
- **G** Bedroom
- H Common Toilet & Bathroom



- Bedroom
- Common Toilet & Bathroom
- Dry Balcony





Dry Balcony



## Palatial Homes suits to your Lifestyle!

#### KEY DISTANCES

| Spine Road2 Min.         |
|--------------------------|
| TATA Motors2 Min.        |
| Pune Nashik Highway3 Min |
| Telco Road5 Min          |
| KSB Chowk5 Min           |
|                          |

--5 Min. Moshi --------6 Min. Bhosari MIDC ----Thermax Chowk-----8 Min. --10 Min. Chinchwad ------10 Min. Mumbai Pune Highway--

Nigdi -----15 Min. --20 Min. Talwade IT Park-----25 Min. Chakan MIDC---Hinjewadi IT Park------40 Min.

#### NEAR BY KEY LOCATION

### Sainath Hospital----Sant Dyaneshwar Hospital -----5 Min.

Astha Hospital------7 Min. Niramaya Hospital--------10 Min.

#### MALL

---5 Min.

Prasanna Goldfields Complex-----0 Min. Spine Mall------4 Min. ---5 Min. D- Mart Moshi------10 Min. D- Mart Chin