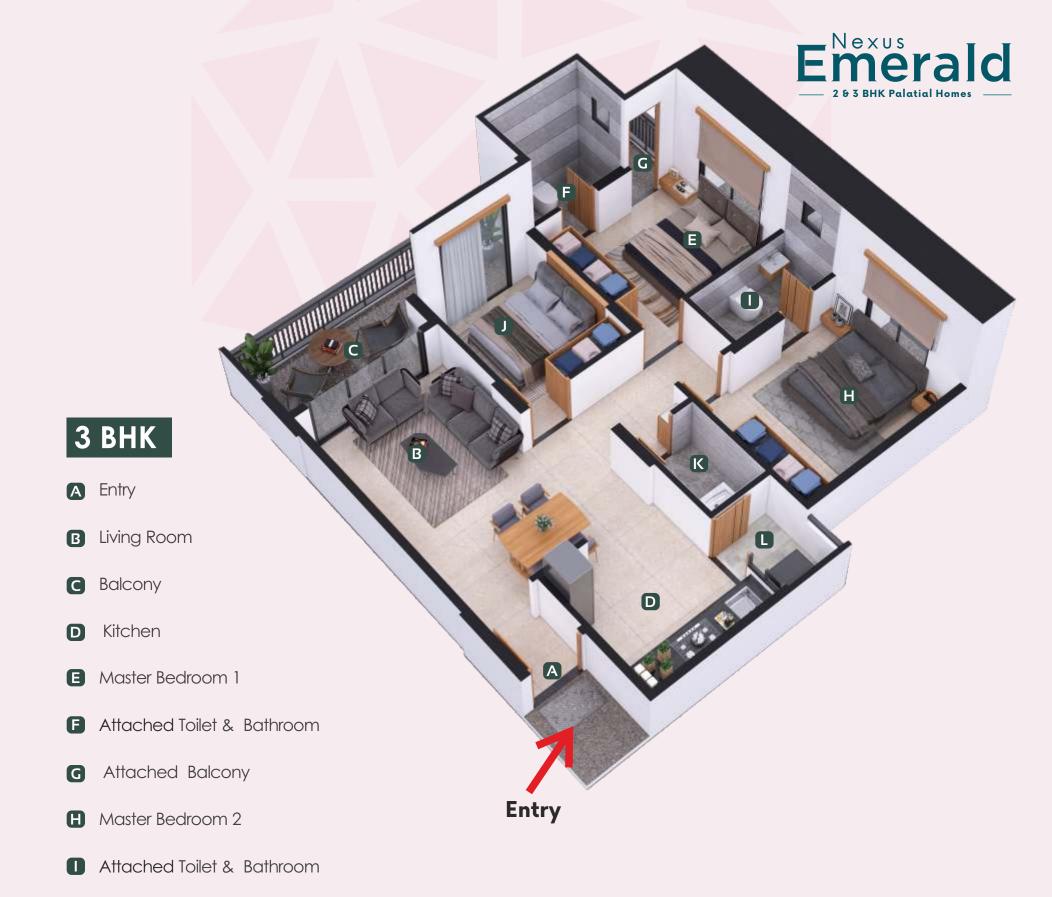

Flush Door with Decorative Laminate
   Sheet Having Standard Fittings.
- The Door Eye will be Provided on Main Door.

#### LIFT

• Schindler, Kone or Otis Make Only.

#### WINDOWS

- 3 Track Powder Coated Aluminum Sliding Window with Mesquite Net.
- 2 Track Powder Coated Aluminum Sliding Window in Kitchen.

#### **PLUMBING**

- Concealed Plumbing with Hot and Cold Water Arrangement in Bathroom with Shower Fixtures.
- CP Fittings of Kohler, Jaqaur, Parryware or equivalent Brand.
- Concealed Flush valve in all baths.

#### **PAINTING**

- Oil Bond Distemper Paint in all Rooms
- Water Resistant Paint on External Walls.



## 2 BHK

- **A** Entry
- **B** Living Room
- **C** Balcony
- D Kitchen
- **E** Master Bedroom
- F Attached Toilet & Bathroom
- **G** Bedroom
- H Common Toilet & Bathroom



- Bedroom
- Common Toilet & Bathroom
- Dry Balcony





Dry Balcony



## Palatial Homes suits to your Lifestyle!

#### KEY DISTANCES

| Spine Road2 Min.         |
|--------------------------|
| TATA Motors2 Min.        |
| Pune Nashik Highway3 Min |
| Telco Road5 Min          |
| KSB Chowk5 Min           |
|                          |

--5 Min. Moshi --------6 Min. Bhosari MIDC ----Thermax Chowk-----8 Min. --10 Min. Chinchwad ------10 Min. Mumbai Pune Highway--

Nigdi -----15 Min. --20 Min. Talwade IT Park-----25 Min. Chakan MIDC---Hinjewadi IT Park------40 Min.

#### NEAR BY KEY LOCATION

### Sainath Hospital----Sant Dyaneshwar Hospital -----5 Min.

Astha Hospital------7 Min. Niramaya Hospital--------10 Min.

#### MALL

---5 Min.

Prasanna Goldfields Complex-----0 Min. Spine Mall------