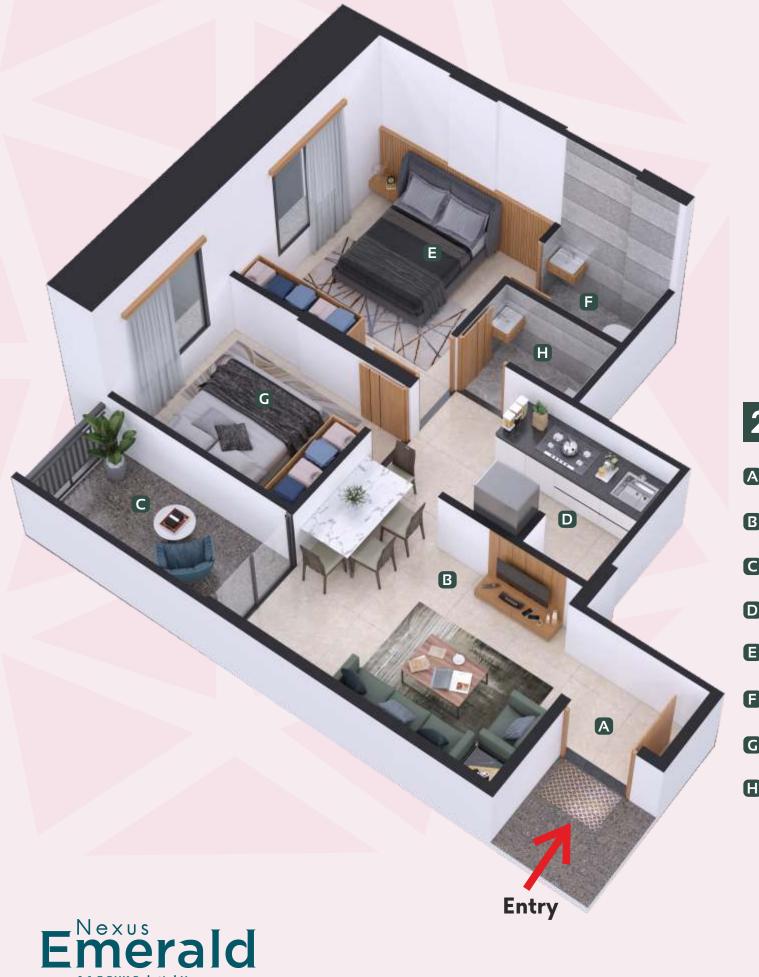

## 2 BHK

- **A** Entry
- **B** Living Room
- **C** Balcony
- D Kitchen
- **E** Master Bedroom
- F Attached Toilet & Bathroom
- **G** Bedroom
- H Common Toilet & Bathroom

- Bedroom
- Common Toilet & Bathroom
- Dry Balcony

Dry Balcony