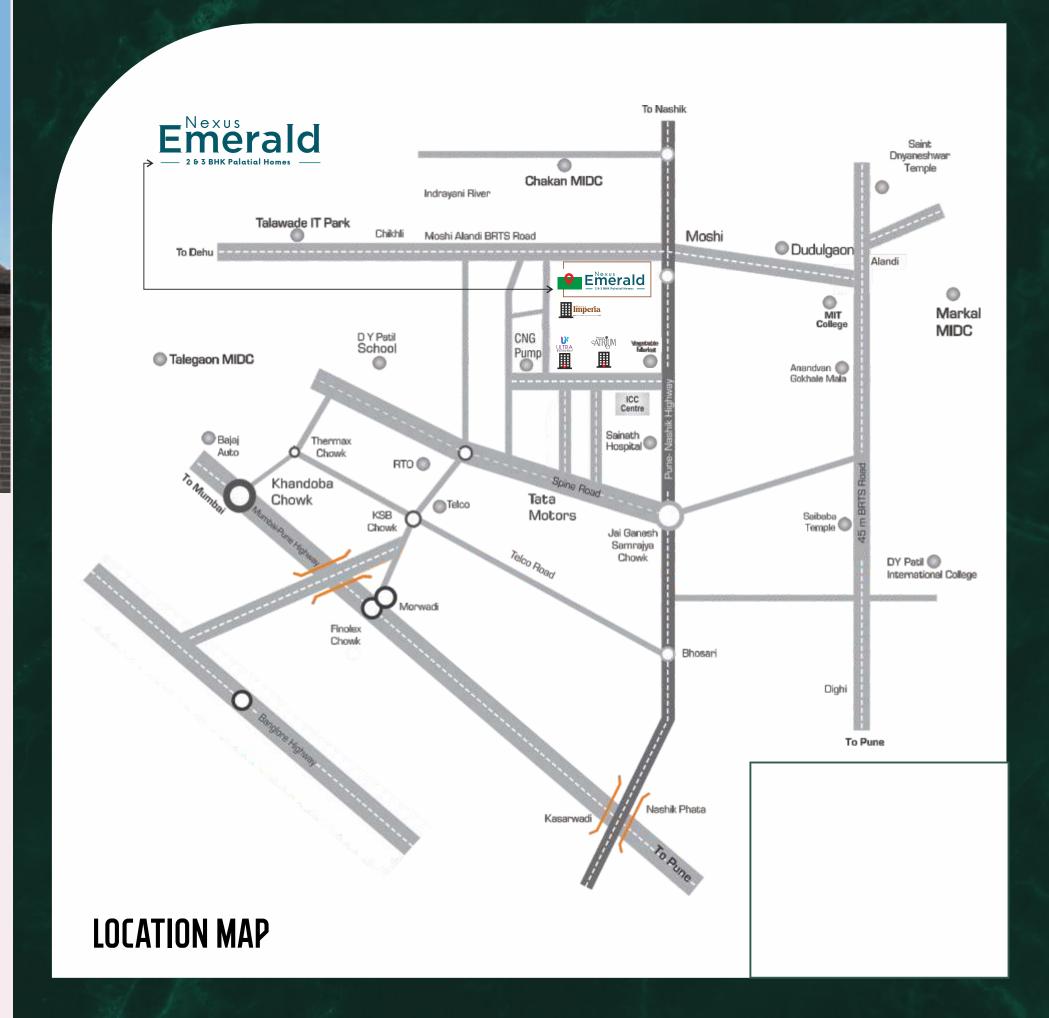

#### KEY DISTANCES

| Spine Road2 Min.         |
|--------------------------|
| TATA Motors2 Min.        |
| Pune Nashik Highway3 Min |
| Telco Road5 Min          |
| KSB Chowk5 Min           |
|                          |

--5 Min. Moshi --------6 Min. Bhosari MIDC ----Thermax Chowk-----8 Min. --10 Min. Chinchwad ------10 Min. Mumbai Pune Highway--

Nigdi -----15 Min. --20 Min. Talwade IT Park-----25 Min. Chakan MIDC---Hinjewadi IT Park------40 Min.

#### NEAR BY KEY LOCATION

### Sainath Hospital----Sant Dyaneshwar Hospital -----5 Min.

Astha Hospital------7 Min. Niramaya Hospital--------10 Min.

#### MALL

---5 Min.

Prasanna Goldfields Complex-----0 Min. Spine Mall------4 Min. ---5 Min. D- Mart Moshi------10 Min. D- Mart Chinchwad---Big Bazar Chinchwad-----10 Min.

#### **SCHOOLS**

Beacon High School-----3 Min. Ravi Shankar Vidhya Mandir-----3 Min. Abhishek International School-----5 Min. Sadhu Vashwani School-----6 Min.

#### KEY PLACES

HOSPITAL

Proposed Exhibition Center-----1 Min. Civil Court (Proposed)-----1 Min.

--3 Min. Basket Ball Court------3 Min. Vegetable Market---

Playing Court (Sector No. 04)-----5 Min.