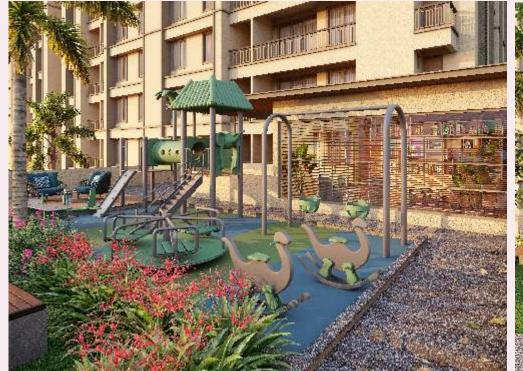

#### GARDEN

- Beautifully designed Landscaped Garden.
- Party Lawn.
- Activity Stage.
- Jogging Track.
- Kid's Play Area
   with Play Equipment's.