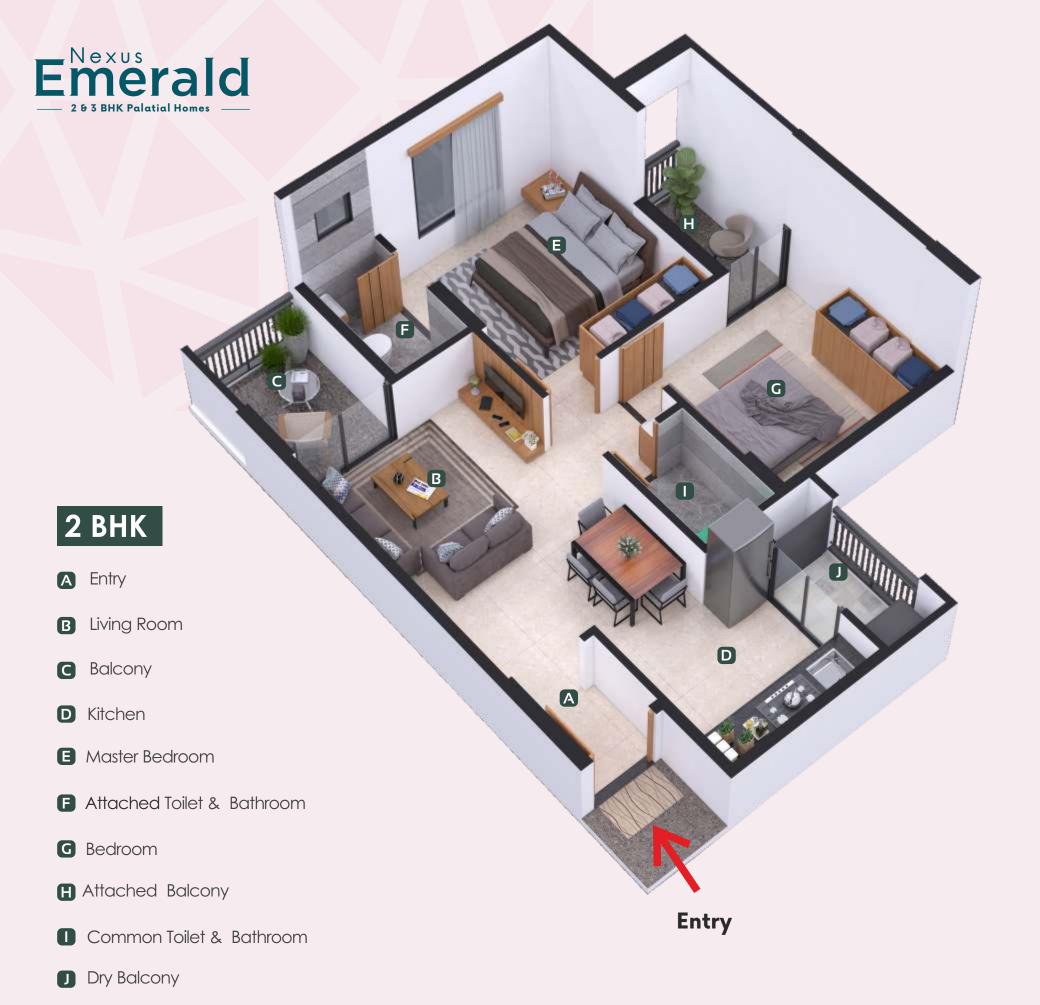

## 2 BHK

- **A** Entry
- **B** Living Room
- **C** Balcony
- D Kitchen
- **E** Master Bedroom
- F Attached Toilet & Bathroom
- **G** Bedroom
- H Common Toilet & Bathroom

- Bedroom
- Common Toilet & Bathroom
- Dry Balcony

Dry Balcony